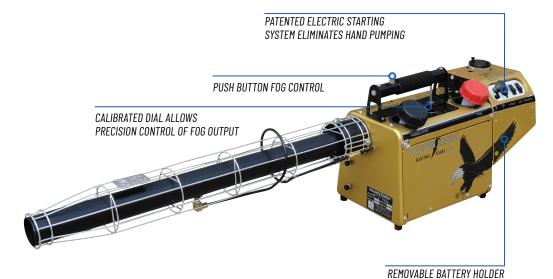

# **FEATURES & BENEFITS**

### **VERSATILE**

- · Lightweight aluminum construction for handheld operation
- · Easily dispenses oil base products effectively, and economically
- · Electric starting system allows quick application of product in both small as well as larger applications.
- Factories, campgrounds, warehouses, parks, barns, recreation areas, food processing, and greenhouses are just a few of the users of the Golden Eagle

#### **POWER**

- Starting -12 VDC, internal removable 8 D cell alkaline batteries, or included automotive cigarette lighter adaptor/outlet cable
- · Once started, the 30 HP gasoline fueled pulse jet engine powers the formulation and fogging system entirely

### THERMAL FOG

· Allows better penetration into dense foliage and outstanding coverage into remote spaces that cold fogging may not reach

FOR FASY ACCESS

- Metering valve to adjust product flow rate is adjustable from 0-19 oz/minute (0-560 ml/minute)
- Particle size of 0.5 to 50 microns
- Easily directed output can utilize wind drift and air currents or draft to assist in carrying the fog further to desired target areas

#### **TANKS**

- · Corrosion-resistant, stainless steel
- Formulation tank: 1.1 gallons (4.2 liters)

- Fuel tank: 1.2 quarts (1 liter)