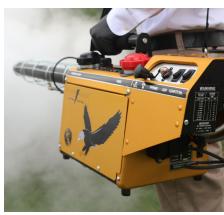

# **GOLDEN EAGLE**

Thermal Fog Applications

### THERMAL FOG

· Allows better penetration into dense foliage and outstanding coverage into remote spaces that cold fogging may not reach

FOR FASY ACCESS

- Metering valve to adjust product flow rate is adjustable from 0-19 oz/minute (0-560 ml/minute)
- Particle size of 0.5 to 50 microns
- Easily directed output can utilize wind drift and air currents or draft to assist in carrying the fog further to desired target areas