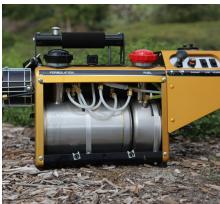

#### **TANKS**

- · Corrosion-resistant, stainless steel
- Formulation tank: 1.1 gallons (4.2 liters)

- Fuel tank: 1.2 quarts (1 liter)